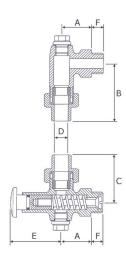

#### The JV190001 set of bronze gauge cocks are generally used for small oil and fuel tanks in the marine industry offering the added safety of a spring loaded self-closing valve on the bottom fitting which prevents leakage in the event of a sight glass breakage.

| SIZE           | DN15 |
|----------------|------|
| BSP CONNECTION | 1/2  |
| TUBE DIAMETER  | 12   |
| А              | 30   |
| В              | 58   |
| С              | 48   |
| D              | 13.5 |
| E              | 51   |
| F              | 12   |

| MATERIALS          |                 |
|--------------------|-----------------|
| Body               | Bronze LG2      |
| Screw Plug         | Brass           |
| Gland & Gland Nut  | Brass           |
| Stem & Push Button | Brass           |
| Spring             | Stainless Steel |
| O-Ring             | FPM             |
| Plug Washer        | PTFE            |