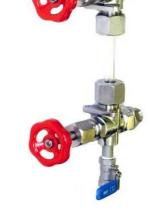

## JV190003

Stainless Steel Handwheel Operated Tank Level Gauge Top & Bottom Set BSP Threaded

The JV190003 set of stainless steel wheel operated gauge cocks are suited for general purpose applications, available in standard and lightweight patterns.

The top and bottom fittings have wheel operated valves with a drain cock on the bottom fitting. The bodies are cast with lugs to carry optional guard rods.

#### Approvals, Features & Benefits

- Cool grip handwheel operation
- Drain cock
- Sight glass tube cut to size on request
- Tube guard protectors on request
- Spare sealing rings available