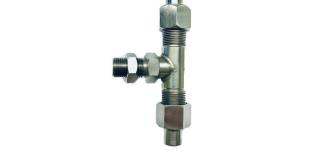

# Optional Stainless Steel Intermediate Arm To provide extra support for long sight tube installations.