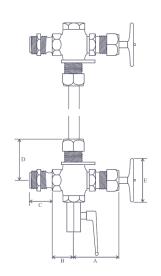

## JV190003

Stainless Steel Handwheel Operated Tank Level Gauge Top & Bottom Set BSP Threaded

The JV190003 set of stainless steel wheel operated gauge cocks are suited for general purpose applications, available in standard and lightweight patterns.

The top and bottom fittings have wheel operated valves with a drain cock on the bottom fitting. The bodies are cast with lugs to carry optional guard rods.

#### Pressure & Temperature

Max working pressure:-14 bar Temperature range:-200°C @ 13 bar

| BSP                   | 1/2 | 3/4 |
|-----------------------|-----|-----|
| Sight Glass Tube Dia. | 13  | 19  |
| A                     | 72  | 74  |
| В                     | 31  | 45  |
| С                     | 28  | 28  |
| D                     | 57  | 64  |
| E                     | 57  | 57  |
| Weight Kg             | 1.7 | 2.2 |