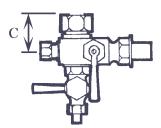

## **Pressure & Temperature**

Max working pressure:- 17.2 bar

Temperature range:-260°C @ 17.2 bar

| BSP                   | 1/2      | 3/4      | 1/2         | 3/4         |
|-----------------------|----------|----------|-------------|-------------|
| Pattern               | Standard | Standard | Lightweight | Lightweight |
| Sight Glass Tube Dia. | 13       | 19       | 13          | 19          |
| Α                     | 68       | 95       | 55          | 67          |
| В                     | 26       | 30       | 30          | 26          |
| С                     | 59       | 59       | 50          | 59          |
| Weight Kg             | 3.77     | 6.12     | 2.20        | 3.77        |