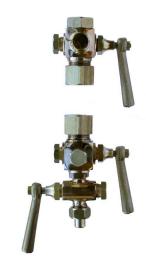

## JV190004

Bronze
Sleeved Packed
Lever Operated
Water Tank Level Gauge
Top & Bottom Set
BSP Threaded

The JV190004 set of gauge cocks are fitted with sleeves which can be adjusted by means of packing nuts as wear necessitates, providing easy and efficient maintenance.

Both the top and bottom fittings have sleeved packed, lever operated valves with a drain cock on the bottom fitting.

The fittings can be handed right or left to suit installation.