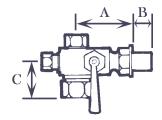

## **Pressure & Temperature**

Max working pressure:- 17.2 bar

Temperature range:-260°C @ 17.2 bar

| BSP                   | 1/2      | 3/4      | 1/2         | 3/4         |
|-----------------------|----------|----------|-------------|-------------|
| Pattern               | Standard | Standard | Lightweight | Lightweight |
| Sight Glass Tube Dia. | 13       | 19       | 13          | 19          |
| Α                     | 68       | 95       | 55          | 67          |
| В                     | 26       | 30       | 30          | 26          |
| С                     | 59       | 59       | 50          | 59          |
| Weight Kg             | 3.77     | 6.12     | 2.20        | 3.77        |