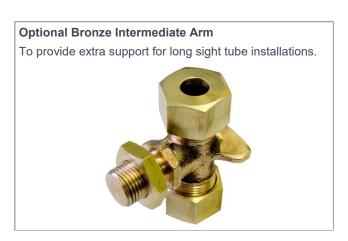

## Glass Sight Tube & Protectors (on request) It is necessary to state the distance between the centres at which the gauge cocks are to be fitted when ordering.