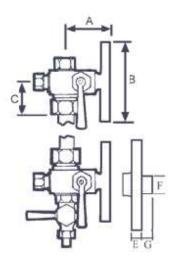

## **Pressure & Temperature**

Max working pressure:- 17.2 bar

Temperature range:-260°C @ 17.2 bar

| DN                    | 15       | 20       | 20          |
|-----------------------|----------|----------|-------------|
| Pattern               | Standard | Standard | Lightweight |
| Sight Glass Tube Dia. | 13       | 19       | 19          |
| Α                     | 83       | 97       | 82          |
| В                     | 115      | 115      | 115         |
| С                     | 62       | 62       | 62          |
| E                     | 13       | 13       | 13          |
| F                     | 19       | 25       | 19          |
| G                     | 16       | 16       | 16          |
| Weight Kg             | 5.44     | 8.16     | 5.44        |