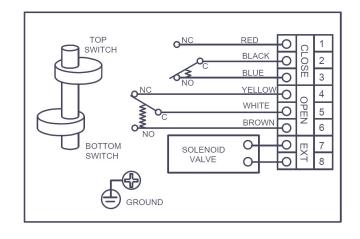

ion as well as an electrical feedback with the option of adding additional switches and sensors.

## Approvals, Features & Benefits

IP67 waterproof

Visual position dome indicator

Option of additional switches & sensors

Aluminium die-casting housing

NAMUR interface bracket

## **Ratings**

16A - 125/250VAC

10A - 30VDC

0.6A - 125VDC

0.3A - 250VDC

| Α   | В   | С   | D  | E  | Cable Entry   | Interface |
|-----|-----|-----|----|----|---------------|-----------|
| 112 | 130 | 120 | 10 | 17 | 2 x M20 x 1.5 | NAMUR     |





| Bracket | Α   | В  | С  | Application   |
|---------|-----|----|----|---------------|
| MBP-100 | 80  | 30 | 30 | 80 x 30 x 20  |
| MBP-200 | 80  | 30 | 40 | 80 × 30 × 30  |
| MBP-300 | 130 | 30 | 40 | 130 x 30 x 30 |
| MBP-400 | 130 | 30 | 60 | 130 × 30 × 50 |