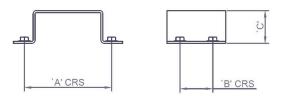

| Bracket | Α   | В  | С  | Application   |
|---------|-----|----|----|---------------|
| MBP-100 | 80  | 30 | 30 | 80 x 30 x 20  |
| MBP-200 | 80  | 30 | 40 | 80 × 30 × 30  |
| MBP-300 | 130 | 30 | 40 | 130 x 30 x 30 |
| MBP-400 | 130 | 30 | 60 | 130 × 30 × 50 |