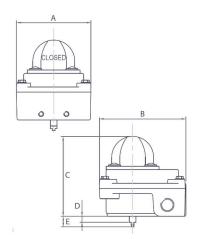

## **Ratings**

16A - 125/250VAC

10A - 30VDC

0.6A - 125VDC

0.3A - 250VDC

| Α   | В   | С   | D  | E  | Cable Entry   | Interface |
|-----|-----|-----|----|----|---------------|-----------|
| 112 | 130 | 120 | 10 | 17 | 2 x M20 x 1.5 | NAMUR     |