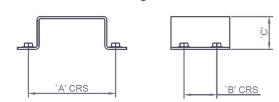

**Mounting Bracket** 

| Bracket | А   | В  | С  | Application   |
|---------|-----|----|----|---------------|
| MBP-100 | 80  | 30 | 30 | 80 x 30 x 20  |
| MBP-200 | 80  | 30 | 40 | 80 x 30 x 30  |
| MBP-300 | 130 | 30 | 40 | 130 x 30 x 30 |
| MBP-400 | 130 | 30 | 60 | 130 x 30 x 50 |