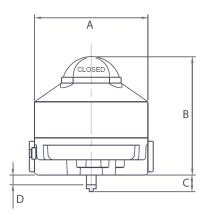

## Ratings 16A - 125/250VAC 0.6A - 125VDC 0.3A - 250VDC

| А   | В   | С  | D  | Cable Entry   | Interface |
|-----|-----|----|----|---------------|-----------|
| 118 | 121 | 17 | 10 | 2 x M20 x 1.5 | NAMUR     |