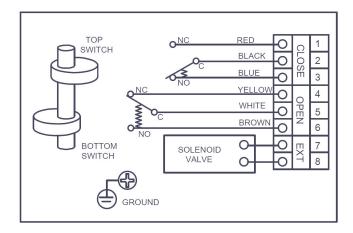

ATEX explosion proof design giving clear visual indication of the valve position as well as an electrical feedback.

## Approvals, Features & Benefits

- IIG2 Ex D IIC T6, Gb, II2D Ex IIIC T85°C Db IP67
- Visual position dome indicator
- Aluminium die-casting housing
- NAMUR interface bracket

## Ratings 16A - 125/250VAC 0.6A - 125VDC 0.3A - 250VDC

| А   | В   | С  | D  | Cable Entry   | Interface |
|-----|-----|----|----|---------------|-----------|
| 118 | 121 | 17 | 10 | 2 x M20 x 1.5 | NAMUR     |



**Mounting Bracket** 

| Bracket | А   | В  | С  | Application   |
|---------|-----|----|----|---------------|
| MBP-100 | 80  | 30 | 30 | 80 x 30 x 20  |
| MBP-200 | 80  | 30 | 40 | 80 x 30 x 30  |
| MBP-300 | 130 | 30 | 40 | 130 x 30 x 30 |
| MBP-400 | 130 | 30 | 60 | 130 x 30 x 50 |