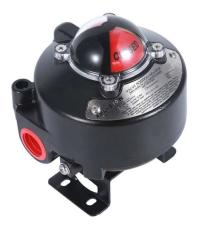

## **Actuators & Actuated Valves**

**APL 510** 

Explosion Proof Limit Switchbox Position Monitoring for Pneumatic Actuators

2 x SPDT Switches 2 x Proximity Sensors

The APL 510 switchbox is solidly built with an ATEX explosion proof design giving clear visual indication of the valve position as well as an electrical feedback.

## Approvals, Features & Benefits

- IIG2 Ex D IIC T6, Gb, II2D Ex IIIC T85°C Db IP67
- Visual position dome indicator
- Aluminium die-casting housing
- NAMUR interface bracket