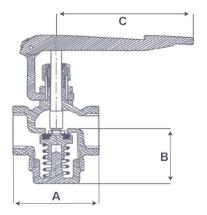

## **Pressure & Temperature**

Pressure range:-PN16 rated

Temperature range:--10°C to 120°C

| BSPP      | 1/2  | 3/4  | 1    | 1 1/4 | 1 1/2 | 2    |
|-----------|------|------|------|-------|-------|------|
| Α         | 60   | 70   | 80   | 96    | 104   | 130  |
| В         | 45   | 48   | 55   | 59    | 67    | 79   |
| С         | 130  | 130  | 130  | 160   | 160   | 160  |
| Weight Kg | 0.75 | 0.85 | 1.15 | 1.55  | 1.85  | 2.85 |