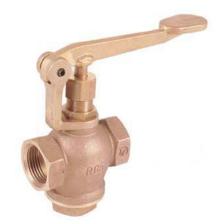

## JV370001

Bronze Lever Pedal Spring Loaded Self Closing Globe Valve Threaded BSPP

This economic self closing valve has a spring return mechanism. Used in applications where positive return to the shut-off position is required after the valve is manually opened with the pedal lever.

## Features & Benefits

- Suitable for a wide range of duties
- Economical
- Spring loaded