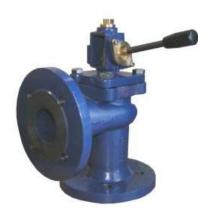

## JV370003

Ductile Iron Lever Operated Spring Loaded Angle Pattern Self Closing Globe Valve

Flanged PN16 Others on request

This self closing valve has a spring return mechanism. Used in applications where positive return to the shut-off position is required after the valve is manually opened with the lever.

## **Features & Benefits**

- 3.1 certificates available on request
- Mainly used for drainage of fuel diesel tanks
- Optional blocking device
- Spring loaded
- Robust construction