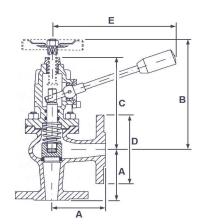

## **Pressure & Temperature**

Pressure range:-PN16 rated

Temperature range:-0°C to 90°C

| DN                      | 15  | 20  | 25  | 32  | 40  | 50   | 65   | 80  | 100 |
|-------------------------|-----|-----|-----|-----|-----|------|------|-----|-----|
| Α                       | 90  | 95  | 100 | 105 | 115 | 125  | 145  | 155 | 175 |
| B (c/w Blocking Device) | 150 | 155 | 155 | 155 | 185 | 190  | 220  | 215 | 280 |
| С                       | 115 | 115 | 125 | 130 | 135 | 145  | 160  |     |     |
| D                       | 95  | 105 | 115 | 140 | 150 | 165  | 185  | 200 | 220 |
| E                       | 160 | 160 | 160 | 160 | 160 | 160  | 160  | 16  | 210 |
| Weight Kg               | 3.9 | 4.6 | 5.4 | 7.1 | 9.6 | 12.5 | 17.6 |     |     |