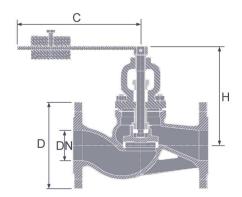

## **Pressure & Temperature**

Pressure range:-PN16 rated

Temperature range:-0°C to 180°C

| DN        | 15  | 20  | 25  | 32  | 40  | 50  | 65  | 80  | 100 |
|-----------|-----|-----|-----|-----|-----|-----|-----|-----|-----|
| L         | 130 | 150 | 160 | 180 | 200 | 230 | 290 | 310 | 350 |
| н         | 150 | 150 | 155 | 160 | 195 | 200 | 215 | 265 | 295 |
| С         | 265 | 265 | 265 | 265 | 265 | 265 | 265 | 400 | 400 |
| D         | 95  | 105 | 115 | 140 | 150 | 165 | 185 | 200 | 220 |
| Weight Kg | 5.0 | 5.5 | 6.0 | 9.0 | 13  | 15  | 20  | 28  | 38  |