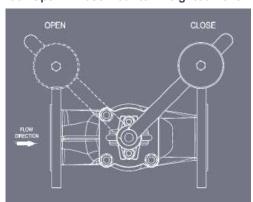

t
- Anti-clockwise closing
- Suitable for oil, steam, hot and cold water

## **Pressure & Temperature**

Pressure range:-PN16 rated

Temperature range:-0°C to 180°C

| DN        | 15  | 20  | 25  | 32  | 40  | 50  | 65  | 80  | 100 |
|-----------|-----|-----|-----|-----|-----|-----|-----|-----|-----|
| L         | 130 | 150 | 160 | 180 | 200 | 230 | 290 | 310 | 350 |
| н         | 150 | 150 | 155 | 160 | 195 | 200 | 215 | 265 | 295 |
| С         | 265 | 265 | 265 | 265 | 265 | 265 | 265 | 400 | 400 |
| D         | 95  | 105 | 115 | 140 | 150 | 165 | 185 | 200 | 220 |
| Weight Kg | 5.0 | 5.5 | 6.0 | 9.0 | 13  | 15  | 20  | 28  | 38  |

| MATERIALS   |        |  |
|-------------|--------|--|
| Body/Bonnet | Bronze |  |
| Disc & Stem | Bronze |  |

## 90° Open / Close Counter Weighted Lever