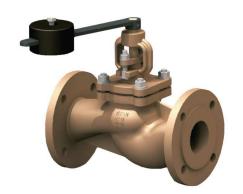

## JV370005

**Bronze Counter Weighted Lever** Straight Pattern Self Closing **Globe Valve** 

> Flanged PN16 Others on request

This self closing valve has a counter Features & Benefits weighted lever, they are mainly used aboard ships as a 90 degree quickly operated isolation valve.

- Body to DIN 86260
- Face to face to EN558 Series 1 (DIN 3202 F1)
- 3.1 certificates available on request
- Anti-clockwise closing
- Suitable for oil, steam, hot and cold water