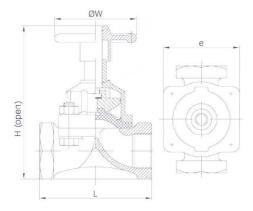

## **Pressure & Temperature**

Pressure range:-PN16 rated

Temperature range:--30°C to 100°C

| BSPP      | 1/2 | 3/4 | 1   | 1 1/4 | 1 1/2 | 2   |
|-----------|-----|-----|-----|-------|-------|-----|
| L         | 66  | 85  | 110 | 124   | 140   | 165 |
| н         | 70  | 105 | 122 | 148   | 155   | 183 |
| е         | 52  | 67  | 75  | 88    | 110   | 127 |
| w         | 75  | 75  | 85  | 120   | 120   | 120 |
| Weight Kg | 1.5 | 2.0 | 3.2 | 4.0   | 6.0   | 8.0 |